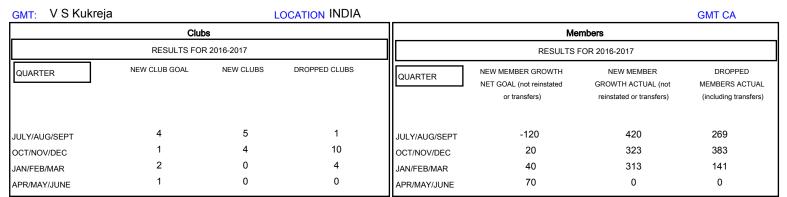

## MONTHLY MEMBERSHIP PROGRESS REPORT

District 321 D

Results as of: 2/28/2017

| DROPPED CLUBS: 15  DROPPED MEMBERS |            | 96 CLUBS OF 147 ADDED 1 OR MORE<br>NEW MEMBERS | GENDER DISTRIB  MALE  FEMALE         | 3,775 (76.90%)<br>1,134 (23.10%) |       |
|------------------------------------|------------|------------------------------------------------|--------------------------------------|----------------------------------|-------|
| DECEASED                           | 8          | CLICK HERE FOR CUMULATIVE MEMBERSHIP DATA      | TOTAL FAMILY UNIT MEMBERS            |                                  | 2,223 |
| CLUB CANCELLED OTHER               | 291<br>494 |                                                | FAMILY MEMBERS PAYING HALF 1,27 DUES |                                  | 1,279 |
| TOTAL                              | 793        |                                                |                                      |                                  |       |