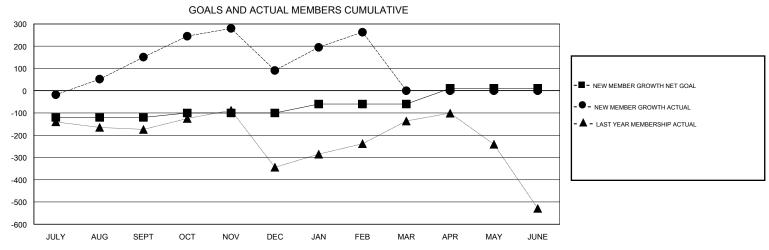

## MONTHLY MEMBERSHIP PROGRESS REPORT

District 321 D

Results as of: 2/28/2017

| DROPPED CLUBS: 15  DROPPED MEMBERS |            | 96 CLUBS OF 147 ADDED 1 OR MORE<br>NEW MEMBERS | GENDER DISTRIB  MALE  FEMALE         | 3,775 (76.90%)<br>1,134 (23.10%) |       |
|------------------------------------|------------|------------------------------------------------|--------------------------------------|----------------------------------|-------|
| DECEASED                           | 8          | CLICK HERE FOR CUMULATIVE MEMBERSHIP DATA      | TOTAL FAMILY UNIT MEMBERS            |                                  | 2,223 |
| CLUB CANCELLED OTHER               | 291<br>494 |                                                | FAMILY MEMBERS PAYING HALF 1,27 DUES |                                  | 1,279 |
| TOTAL                              | 793        |                                                |                                      |                                  |       |