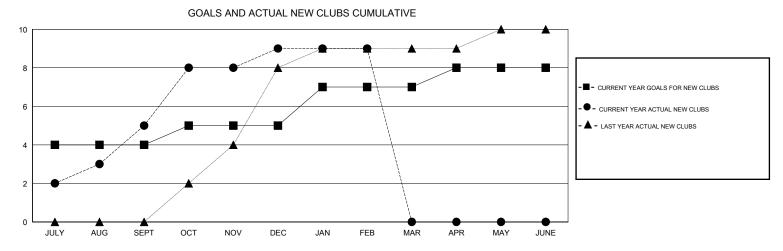

## MONTHLY MEMBERSHIP PROGRESS REPORT

District 321 D

Results as of: 2/28/2017

| DROPPED CLUBS: 15  DROPPED MEMBERS |            | 96 CLUBS OF 147 ADDED 1 OR MORE<br>NEW MEMBERS | GENDER DISTRIB  MALE  FEMALE         | 3,775 (76.90%)<br>1,134 (23.10%) |       |
|------------------------------------|------------|------------------------------------------------|--------------------------------------|----------------------------------|-------|
| DECEASED                           | 8          | CLICK HERE FOR CUMULATIVE MEMBERSHIP DATA      | TOTAL FAMILY UNIT MEMBERS            |                                  | 2,223 |
| CLUB CANCELLED OTHER               | 291<br>494 |                                                | FAMILY MEMBERS PAYING HALF 1,27 DUES |                                  | 1,279 |
| TOTAL                              | 793        |                                                |                                      |                                  |       |